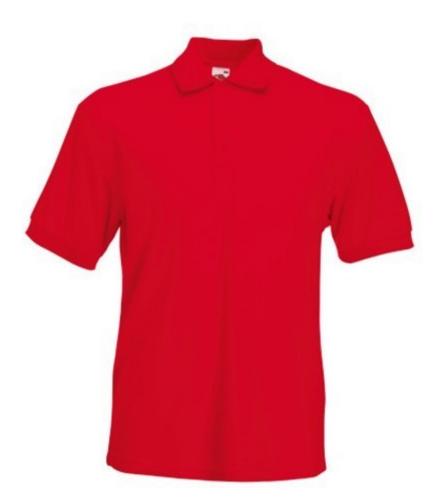

# FRUIT OF THE LOOM, 65/35 HEAVY POLO, MEN'S POLO SHIRT, RED, 2XL

#### Specification

Fruit of the Loom, 65/35 Heavy Polo, men's polo shirt, red, 2XL. Men's polo shirt, made up of 65% cotton and 35% polyester, 230gm / m2 shirt. Guaranteed 60 degree wash, button-down buttons, classic polo shirt, normal cut. Branding: embroidery, flex, flock, sieve